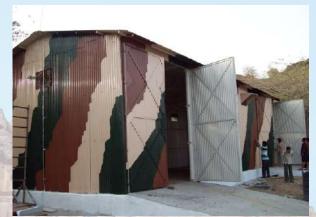

#### IN SERVICE OF THOSE WHO SERVE THE NATION... OUR BRAVEHEART SOLDIERS Sturdy yet Flexible Infrastructure for all terrains

Zep prefab structures have been successfully installed for military establishments in Afghanistan, the Indian defence forces in Bhuj in Kutch, Gujarat.

A wide array of dependable Pre-Fab infrastructure innovations are available from Zep for the defence sector's civil and battle station utilities. Prefabricated modular architecture in either parts or entire buildings can be custom built in the factory and transported to the site and assembled. The infra innovations offered are myriad, be it an army school, living shelter, dormitories, guest house, dining hall, office, mobile OPS room or toilet block to name just a few. The structures are made from combination material such as Plastocrete, Cement sheets of DGS&D specifications, Pre-coated sheets with PUF and Polystyrene FRP sheets with PUF and Polystyrene.