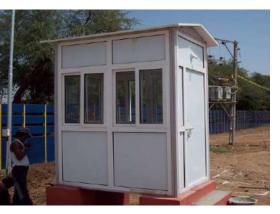

#### **KIOSKS, SHOPS AND SECURITY CABINS**

Zep Prefabs are a simple solution for employment generation schemes, exhibition stalls, toll cabins, pan shops, milk vending booths, and watchman shelters. these are all units that do not take up much space and are often built on a temporary basis, Hence, movability and ease of assembling and disassembling Zep Prefabs is of prime importance when it comes to building such units.