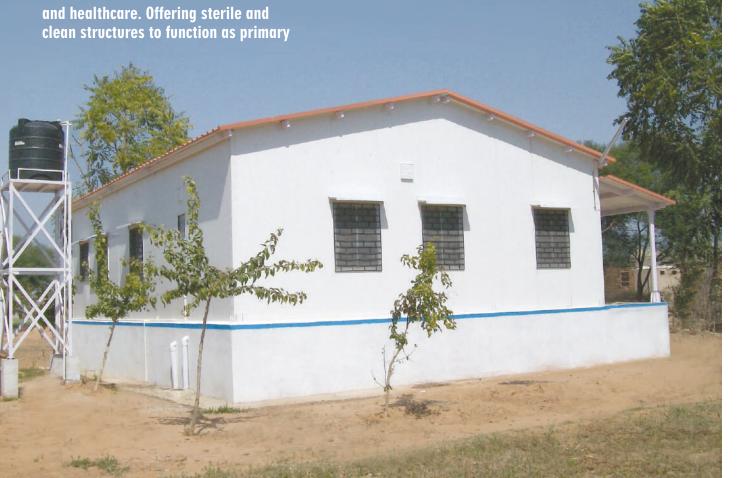

## HEALTHCARE INFRASTRUCTURE

HEALTHCARE IS NOT A PRIVILEGE BUT A FUNDAMENTAL RIGHT Making Healthcare accessible in the remotest places

Along with education, the one other sector that is needed in remote areas of India and the world is - medical services health centres, clinics and full fledged hospitals is Zep Pre-Fab structures forte.

The healthcare structures of Zep are factory made and can be erected at any site of choice at the shortest possible time at the most economical price. Offering quality solutions that are custom made and at low cost makes them the ideal choice for corporate philanthropic endeavours and Government health initiatives.