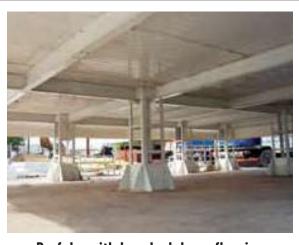

#### **TYPES OF CONSTRUCTION**

Multi-story structures

Prefabs with knocked down flooring

Multi-story structures

Multi-story structures

Prefabs with knocked down flooring