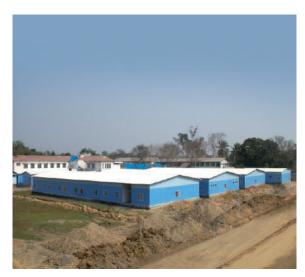

# EDUCATIONAL INFRASTRUCTURE

SCHOOLS ANGANWADIS ROOF TOP CLASSROOMS HOSTELS MIDDAY MEAL KITCHENS

Schemes sponsored by multilateral agencies like the World Bank, ADB, the projects to build schools and anganwadis are time bound and hence need to be completed within the stipulated time which can be ensured by adopting Zep Pre-Fabs.

#### BUILDING SCHOOLS IS BUILDING A BETTER FUTURE Educational Infrastructure for

an educated society

Zep offers multiple Pre-Fab structures that, can be used in the education sector in the form of Schools, Anganwadis, Hostels and Midday Meal Kitchens. Since every child is entitled to education as a constitutional right, the Government at all levels is envisaging to build more schools in remote and rural areas and enhance the classrooms and facilities in the existing ones. Zep offers the ideal solution that is fast, easy and economical.

#### Schools

More than 25,000 Zep Schools and Schoolrooms are in use in India and abroad. The design of these structures is so flexible that a single school room or an entire school for any number of students can be erected anywhere, even in the remotest corners of the world. Zep Prefab schools also come with additional facilities like Drinking Water facilities and Sanitation blocks.