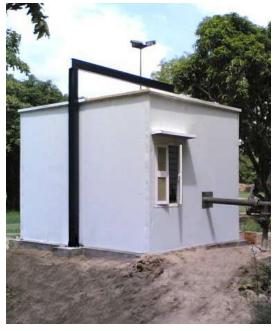

#### SITE INFRACTURE

Pre-fab structures can also be considered for site offices, or temporary offices for a few years until the regular brick and mortal structures are completed. Zep structures can be used to expand the capacity of the existing commercial buildings through structures on the roof tops /terraces.

Some of the site offices built through Pre-Fab technology are executive offices in the field, testing labs, temporary observation and documentation offices, plan offices, store area, power rooms, control rooms. All the structures have all the amenities of a conventional buildings like water connection, electricity, air conditioning, telecommunication facilities etc.