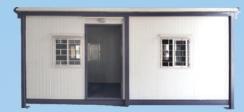

#### SITE INFRACTURE

Pre-fab structures can also be considered for site offices, or temporary offices for a few years until the regular brick and mortal structures are completed. Zep structures can be used to expand the capacity of the existing commercial buildings through structures on the roof tops /terraces.

Some of the site offices built through Pre-Fab technology are executive offices in the field, testing labs, temporary observation and documentation offices, plan offices, store area, power rooms, control rooms. All the structures have all the amenities of a conventional buildings like water connection, electricity, air conditioning, telecommunication facilities etc.