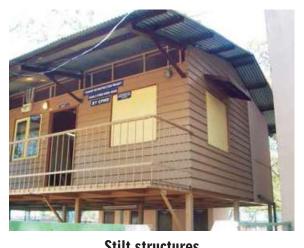

#### **TYPES OF CONSTRUCTION**

Single-story and standalone structures

Structures above existing buildings

Structures above existing buildings

Stilt structures

Т

Stilt structures