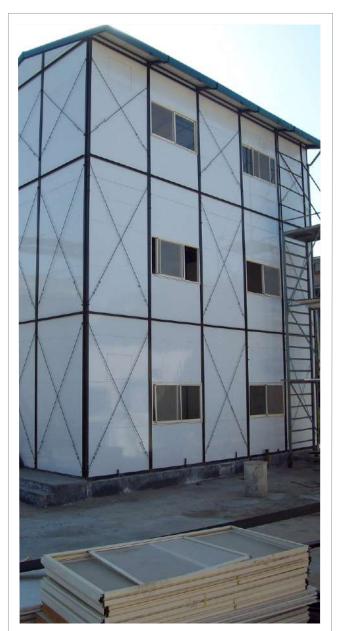

#### **TYPES OF CONSTRUCTION**

Multi-story structures

Prefabs with knocked down flooring

Multi-story structures

Multi-story structures

Prefabs with knocked down flooring