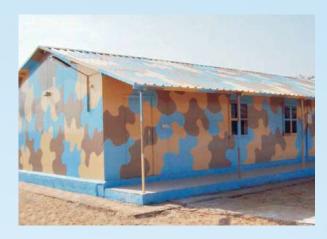

#### IN SERVICE OF THOSE WHO SERVE THE NATION... OUR BRAVEHEART SOLDIERS Sturdy yet Flexible Infrastructure for all terrains

Zep prefab structures have been successfully installed for military establishments in Afghanistan, the Indian defence forces in Bhuj in Kutch, Gujarat.

A wide array of dependable Pre-Fab infrastructure innovations are available from Zep for the defence sector's civil and battle station utilities. Prefabricated modular architecture in either parts or entire buildings can be custom built in the factory and transported to the site and assembled. The infra innovations offered are myriad, be it an army school, living shelter, dormitories, guest house, dining hall, office, mobile OPS room or toilet block to name just a few. The structures are made from combination material such as Plastocrete, Cement sheets of DGS&D specifications, Pre-coated sheets with PUF and Polystyrene FRP sheets with PUF and Polystyrene.