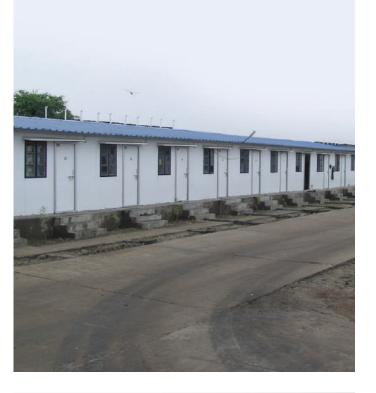

#### LABOUR CAMPS

Large infrastructure projects such as building of airports, highways, metro rails, dams, ports, SEZ are upcoming in many corners of the country. These projects due to their sheer size and scale employ a large workforce that is transitory in nature and yet need to be accommodated for a time period anywhere above of 2 years. Site Labour Camps are the perfect solution for such a requirement.

These Zep units are a combination of different walling elements (made from Plastocrete, a proprietary technology of Zep) and complementing structural parts. Together, they provide a safe, secure and durable residential unit.