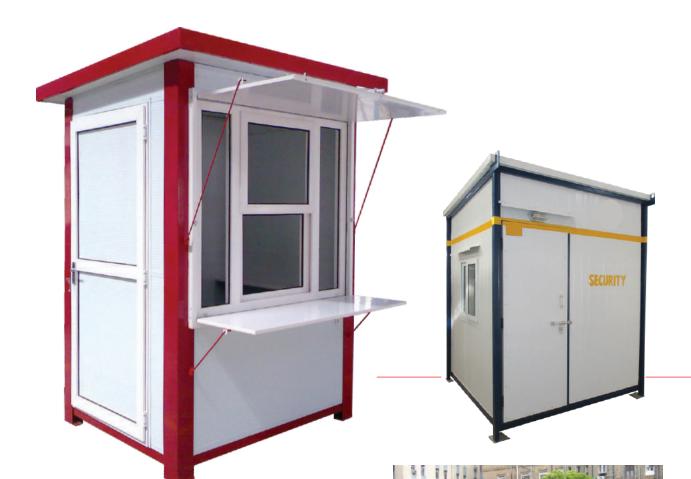

#### **KIOSKS, SHOPS AND SECURITY CABINS**

Zep Prefabs are a simple solution for employment generation schemes, exhibition stalls, toll cabins, pan shops, milk vending booths, and watchman shelters. these are all units that do not take up much space and are often built on a temporary basis, Hence, movability and ease of assembling and disassembling Zep Prefabs is of prime importance when it comes to building such units.