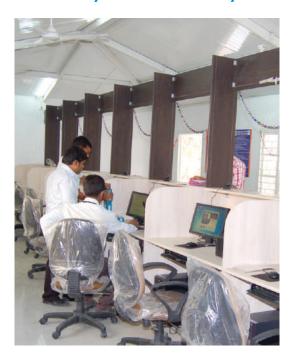

## HEALTHCARE INFRASTRUCTURE

HEALTHCARE IS NOT A PRIVILEGE BUT A FUNDAMENTAL RIGHT Making Healthcare accessible in the remotest places

Along with education, the one other sector that is needed in remote areas of India and the world is - medical services health centres, clinics and full fledged hospitals is Zep Pre-Fab structures forte.

The healthcare structures of Zep are factory made and can be erected at any site of choice at the shortest possible time at the most economical price. Offering quality solutions that are custom made and at low cost makes them the ideal choice for corporate philanthropic endeavours and Government health initiatives.