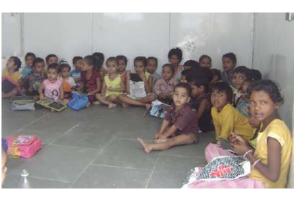

# EDUCATIONAL INFRASTRUCTURE

SCHOOLS ANGANWADIS ROOF TOP CLASSROOMS HOSTELS MIDDAY MEAL KITCHENS

Schemes sponsored by multilateral agencies like the World Bank, ADB, the projects to build schools and anganwadis are time bound and hence need to be completed within the stipulated time which can be ensured by adopting Zep Pre-Fabs.

#### BUILDING SCHOOLS IS BUILDING A BETTER FUTURE Educational Infrastructure for

an educated society

Zep offers multiple Pre-Fab structures that, can be used in the education sector in the form of Schools, Anganwadis, Hostels and Midday Meal Kitchens. Since every child is entitled to education as a constitutional right, the Government at all levels is envisaging to build more schools in remote and rural areas and enhance the classrooms and facilities in the existing ones. Zep offers the ideal solution that is fast, easy and economical.

#### Schools

More than 25,000 Zep Schools and Schoolrooms are in use in India and abroad. The design of these structures is so flexible that a single school room or an entire school for any number of students can be erected anywhere, even in the remotest corners of the world. Zep Prefab schools also come with additional facilities like Drinking Water facilities and Sanitation blocks.