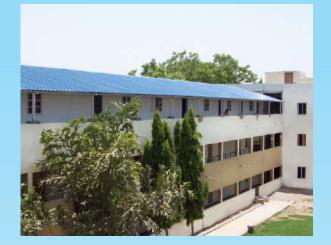

# EDUCATIONAL INFRASTRUCTURE

SCHOOLS ANGANWADIS ROOF TOP CLASSROOMS HOSTELS MIDDAY MEAL KITCHENS

Schemes sponsored by multilateral agencies like the World Bank, ADB, the projects to build schools and anganwadis are time bound and hence need to be completed within the stipulated time which can be ensured by adopting Zep Pre-Fabs.

#### BUILDING SCHOOLS IS BUILDING A BETTER FUTURE Educational Infrastructure for

an educated society

Zep offers multiple Pre-Fab structures that, can be used in the education sector in the form of Schools, Anganwadis, Hostels and Midday Meal Kitchens. Since every child is entitled to education as a constitutional right, the Government at all levels is envisaging to build more schools in remote and rural areas and enhance the classrooms and facilities in the existing ones. Zep offers the ideal solution that is fast, easy and economical.

#### Schools

More than 25,000 Zep Schools and Schoolrooms are in use in India and abroad. The design of these structures is so flexible that a single school room or an entire school for any number of students can be erected anywhere, even in the remotest corners of the world. Zep Prefab schools also come with additional facilities like Drinking Water facilities and Sanitation blocks.