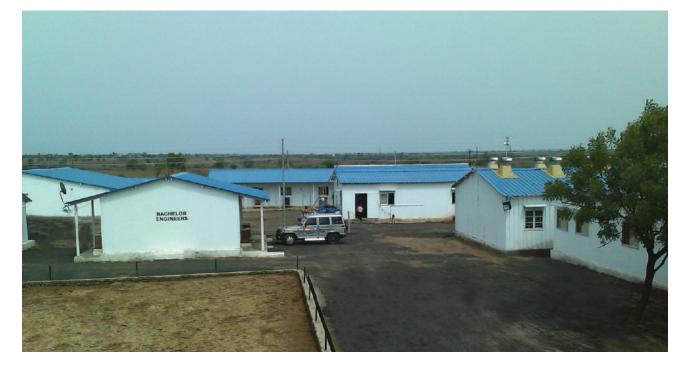

#### LABOUR CAMPS

Large infrastructure projects such as building of airports, highways, metro rails, dams, ports, SEZ are upcoming in many corners of the country. These projects due to their sheer size and scale employ a large workforce that is transitory in nature and yet need to be accommodated for a time period anywhere above of 2 years. Site Labour Camps are the perfect solution for such a requirement.

These Zep units are a combination of different walling elements (made from Plastocrete, a proprietary technology of Zep) and complementing structural parts. Together, they provide a safe, secure and durable residential unit.