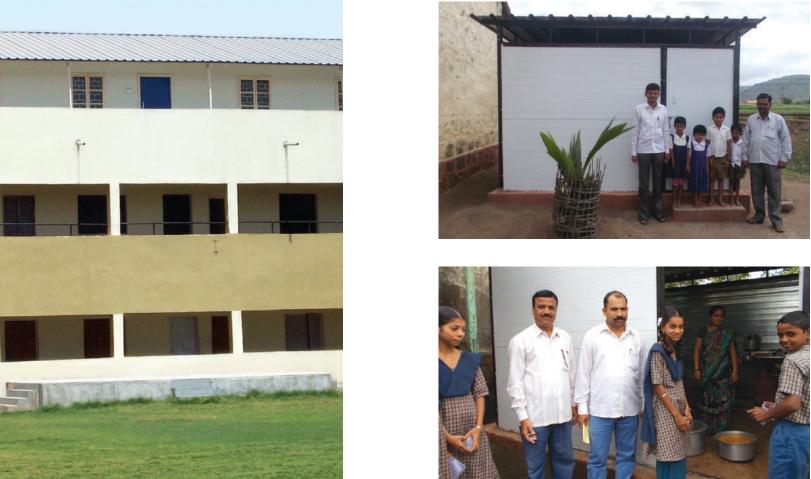

#### Schools

More than 25,000 Zep Schools and Schoolrooms are in use in India and abroad. The design of these structures is so flexible that a single school room or an entire school for any number of students can be erected anywhere, even in the remotest corners of the world. Zep Prefab schools also come with additional facilities like Drinking Water facilities and Sanitation blocks.

Quick and sturdy solutions to Hostel requirement of students in residential school facilities are offered by Zep. Existing Hostel infrastructure can also be expanded in the most efficient and economical manner within the least possible time.