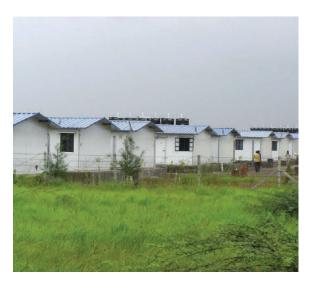

# EDUCATIONAL INFRASTRUCTURE

SCHOOLS ANGANWADIS ROOF TOP CLASSROOMS HOSTELS MIDDAY MEAL KITCHENS

Schemes sponsored by multilateral agencies like the World Bank, ADB, the projects to build schools and anganwadis are time bound and hence need to be completed within the stipulated time which can be ensured by adopting Zep Pre-Fabs.

#### BUILDING SCHOOLS IS BUILDING A BETTER FUTURE Educational Infrastructure for

an educated society

Zep offers multiple Pre-Fab structures that, can be used in the education sector in the form of Schools, Anganwadis, Hostels and Midday Meal Kitchens. Since every child is entitled to education as a constitutional right, the Government at all levels is envisaging to build more schools in remote and rural areas and enhance the classrooms and facilities in the existing ones. Zep offers the ideal solution that is fast, easy and economical.

#### Schools

More than 25,000 Zep Schools and Schoolrooms are in use in India and abroad. The design of these structures is so flexible that a single school room or an entire school for any number of students can be erected anywhere, even in the remotest corners of the world. Zep Prefab schools also come with additional facilities like Drinking Water facilities and Sanitation blocks.