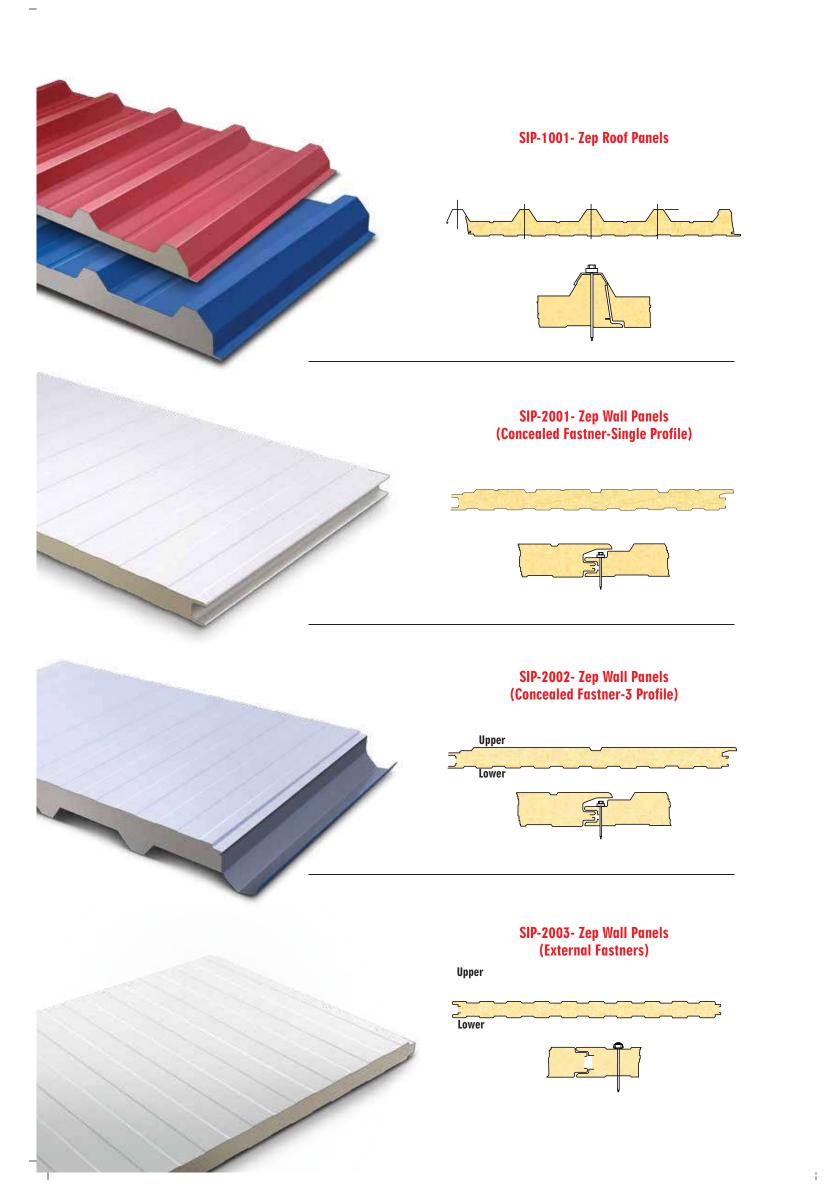

#### Midday Meal Kitchen

Zep Midday Meal Prefabricated Kitchens are ideal owing to the fire resistant qualities of the structure along with the fast heat and smoke dissipation design.

The structures are constructed with sandwich panels made of pre-coated GI sheets with structural PUF insulation in between them.

A wide array of dependable Pre-Fab infrastructure innovations are available from Zep for the defence sector's civil and battle station utilities. Prefabricated modular architecture in either parts or entire buildings can be custom built in the factory and transported to the site and assembled. The infra innovations offered are myriad, be it an army school, living shelter, dormitories, guest house, dining hall, office, mobile OPS room or toilet block to name just a few. The structures are made from combination material such as Plastocrete, Cement sheets of DGS&D specifications, Pre-coated sheets with PUF and Polystyrene FRP sheets with PUF and Polystyrene.

These Zep units are a combination of different walling elements (made from Plastocrete, a proprietary technology of Zep) and complementing structural parts. Together, they provide a safe, secure and durable residential unit.