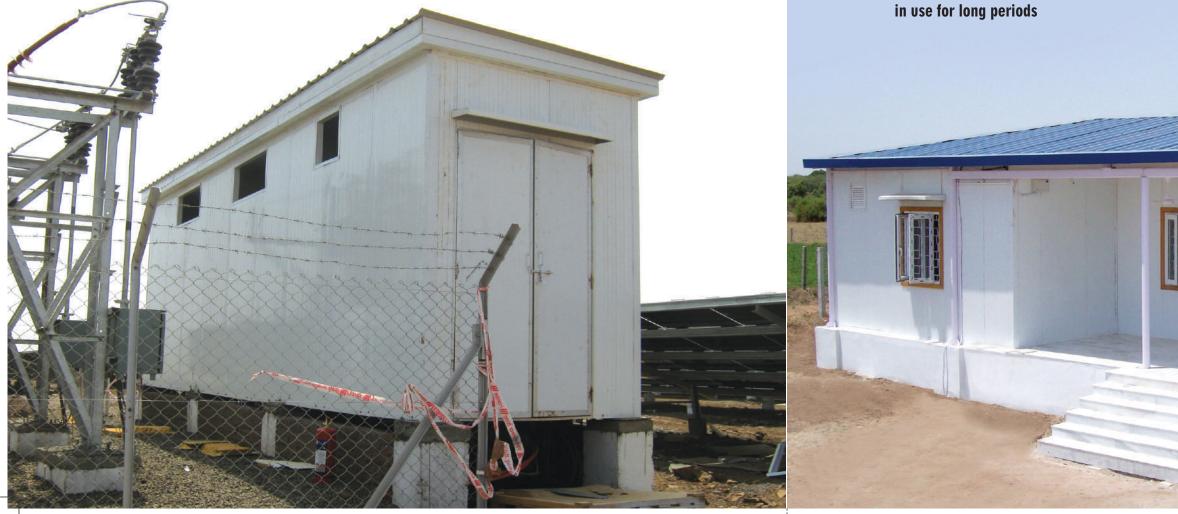

# TELECOM SHELTERS & ELECTRICAL CONTROL ROOMS

Zep BTS Shelters are extremely energy efficient, well insulated, lightweight, compact water tight, dust proof, durable units that offer integrated solutions for energy saving like, air-conditioned units, power management systems, thermal management systems with special phase change material.

These Shelters are equipped with Smart Power Management Systems, generally used in GMS / optical repeater stations / CDMA netwroks.

#### **Farm Houses**

- Factory-made houses that do not require much quality control
- Maintenance-free even when not in use for long periods

These Zep units are a combination of different walling elements (made from Plastocrete, a proprietary technology of Zep) and complementing structural parts. Together, they provide a safe, secure and durable residential unit.