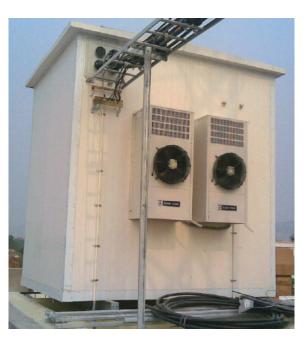

# TELECOM SHELTERS & ELECTRICAL CONTROL ROOMS

Zep BTS Shelters are extremely energy efficient, well insulated, lightweight, compact water tight, dust proof, durable units that offer integrated solutions for energy saving like, air-conditioned units, power management systems, thermal management systems with special phase change material.

These Shelters are equipped with Smart Power Management Systems, generally used in GMS / optical repeater stations / CDMA netwroks.