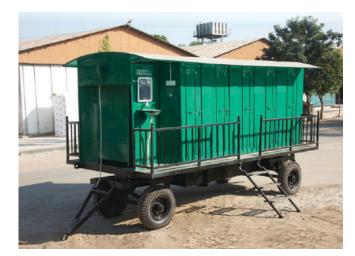

Where a conventional brick and mortar toilet takes time, money and space to build, Zep offers Prefabricated toilets of an entire range that can cater to different utilities. There are Portable toilet solutions for individual use and public use in the form of Portolet Toilets and Mobile Toilets, respectively.

Sugam and Nirmal Toilets by Zep are the ideal and economical sanitation solution for the rural areas. There are specialised toilets designed for mass use in schools and public places like bus stations, parks etc. Zep also offers water storage solutions like Water Huts and Overhead Tanks for use in public places.