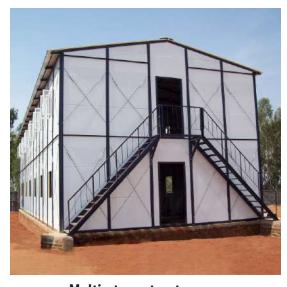

#### **TYPES OF CONSTRUCTION**

Single-story and standalone structures

Structures above existing buildings

Structures above existing buildings

Stilt structures

Т

Stilt structures

#### **TYPES OF CONSTRUCTION**

Multi-story structures

Prefabs with knocked down flooring

Multi-story structures

Multi-story structures

Prefabs with knocked down flooring