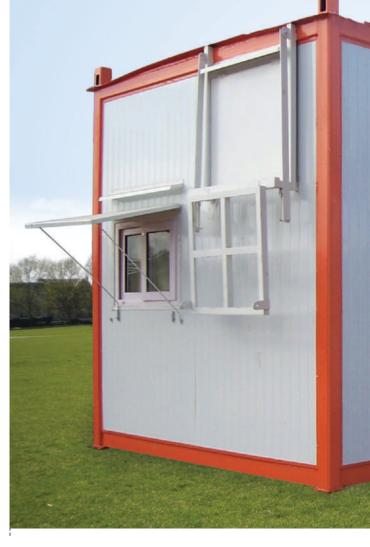

- Containerized office/living modules with in-built arrangement for lifting by hooks/crane
- Complete with electrical wiring and the option to be plugged into external electrical sources
- Sliding windows with necessary weather sheds and optional mosquito screens
- Self-locking doors with locking arrangements closures and steps if kept at a height
- External bulbs and headlights
- Provision for fixing air conditioners and DG sets
- Internal furnishings from pre-laminated PVC sections
- Can also be provided with modular work stations, study tables, storage racks, built-in refrigerator/water coolers, etc.