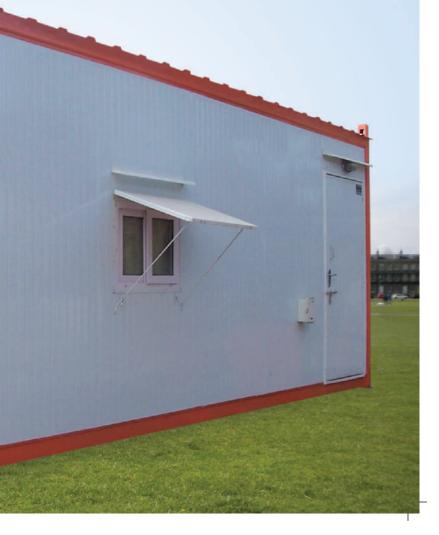

#### SITE INFRACTURE

Pre-fab structures can also be considered for site offices, or temporary offices for a few years until the regular brick and mortal structures are completed. Zep structures can be used to expand the capacity of the existing commercial buildings through structures on the roof tops /terraces.

Some of the site offices built through Pre-Fab technology are executive offices in the field, testing labs, temporary observation and documentation offices, plan offices, store area, power rooms, control rooms. All the structures have all the amenities of a conventional buildings like water connection, electricity, air conditioning, telecommunication facilities etc.