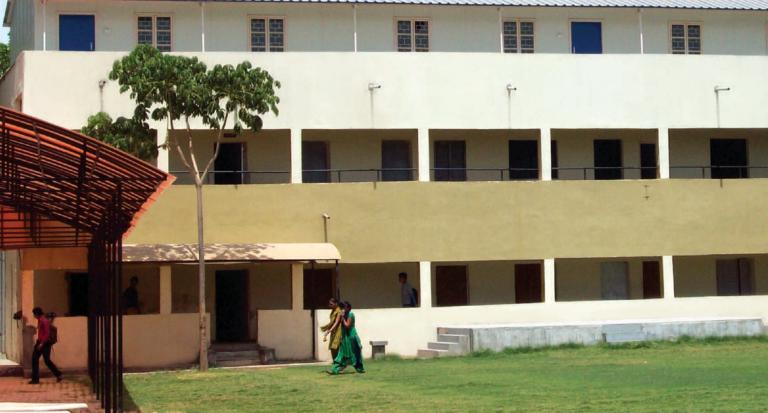

#### Schools

More than 25,000 Zep Schools and Schoolrooms are in use in India and abroad. The design of these structures is so flexible that a single school room or an entire school for any number of students can be erected anywhere, even in the remotest corners of the world. Zep Prefab schools also come with additional facilities like Drinking Water facilities and Sanitation blocks.

#### **Roof top Classroom**

Government and Municipalities have built primary and secondary schools across the country to spread education to the lowest strata of the society. With increasing population, the education infrastructure needs upgrading and expansion. Within the existing school infrastructure, the capacity of classrooms can be increased with Zep Roof top Classrooms.