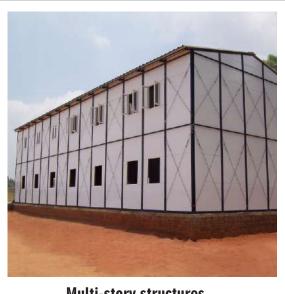

#### **TYPES OF CONSTRUCTION**

Multi-story structures

Prefabs with knocked down flooring

Multi-story structures

Multi-story structures

Prefabs with knocked down flooring