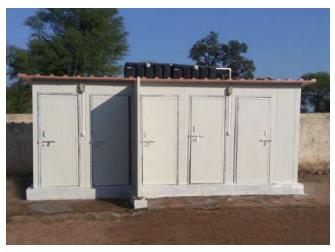

Where a conventional brick and mortar toilet takes time, money and space to build, Zep offers Prefabricated toilets of an entire range that can cater to different utilities. There are Portable toilet solutions for individual use and public use in the form of Portolet Toilets and Mobile Toilets, respectively.

Sugam and Nirmal Toilets by Zep are the ideal and economical sanitation solution for the rural areas. There are specialised toilets designed for mass use in schools and public places like bus stations, parks etc. Zep also offers water storage solutions like Water Huts and Overhead Tanks for use in public places.