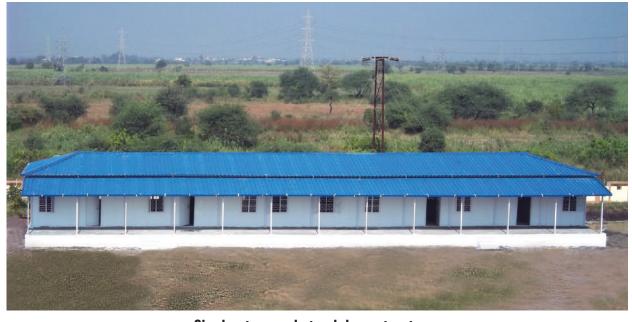

# EDUCATIONAL INFRASTRUCTURE

SCHOOLS ANGANWADIS ROOF TOP CLASSROOMS HOSTELS MIDDAY MEAL KITCHENS

Schemes sponsored by multilateral agencies like the World Bank, ADB, the projects to build schools and anganwadis are time bound and hence need to be completed within the stipulated time which can be ensured by adopting Zep Pre-Fabs.

#### BUILDING SCHOOLS IS BUILDING A BETTER FUTURE Educational Infrastructure for

an educated society

Zep offers multiple Pre-Fab structures that, can be used in the education sector in the form of Schools, Anganwadis, Hostels and Midday Meal Kitchens. Since every child is entitled to education as a constitutional right, the Government at all levels is envisaging to build more schools in remote and rural areas and enhance the classrooms and facilities in the existing ones. Zep offers the ideal solution that is fast, easy and economical.

#### Schools

More than 25,000 Zep Schools and Schoolrooms are in use in India and abroad. The design of these structures is so flexible that a single school room or an entire school for any number of students can be erected anywhere, even in the remotest corners of the world. Zep Prefab schools also come with additional facilities like Drinking Water facilities and Sanitation blocks.