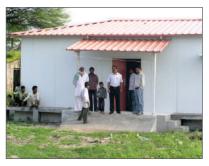

## HEALTHCARE INFRASTRUCTURE

HEALTHCARE IS NOT A PRIVILEGE BUT A FUNDAMENTAL RIGHT Making Healthcare accessible in the remotest places

Along with education, the one other sector that is needed in remote areas of India and the world is - medical services health centres, clinics and full fledged hospitals is Zep Pre-Fab structures forte.

The healthcare structures of Zep are factory made and can be erected at any site of choice at the shortest possible time at the most economical price. Offering quality solutions that are custom made and at low cost makes them the ideal choice for corporate philanthropic endeavours and Government health initiatives.