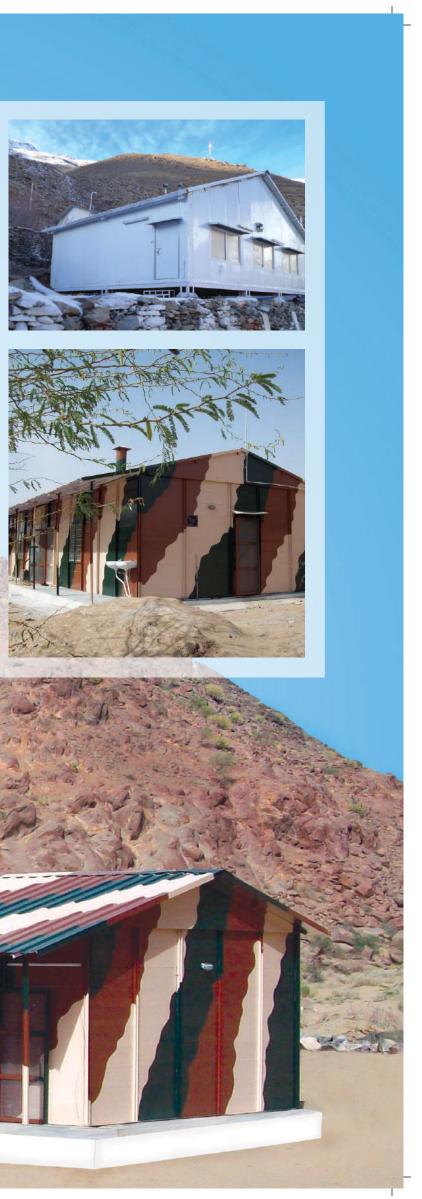

#### IN SERVICE OF THOSE WHO SERVE THE NATION... OUR BRAVEHEART SOLDIERS Sturdy yet Flexible Infrastructure for all terrains

Zep prefab structures have been successfully installed for military establishments in Afghanistan, the Indian defence forces in Bhuj in Kutch, Gujarat.

A wide array of dependable Pre-Fab infrastructure innovations are available from Zep for the defence sector's civil and battle station utilities. Prefabricated modular architecture in either parts or entire buildings can be custom built in the factory and transported to the site and assembled. The infra innovations offered are myriad, be it an army school, living shelter, dormitories, guest house, dining hall, office, mobile OPS room or toilet block to name just a few. The structures are made from combination material such as Plastocrete, Cement sheets of DGS&D specifications, Pre-coated sheets with PUF and Polystyrene FRP sheets with PUF and Polystyrene.