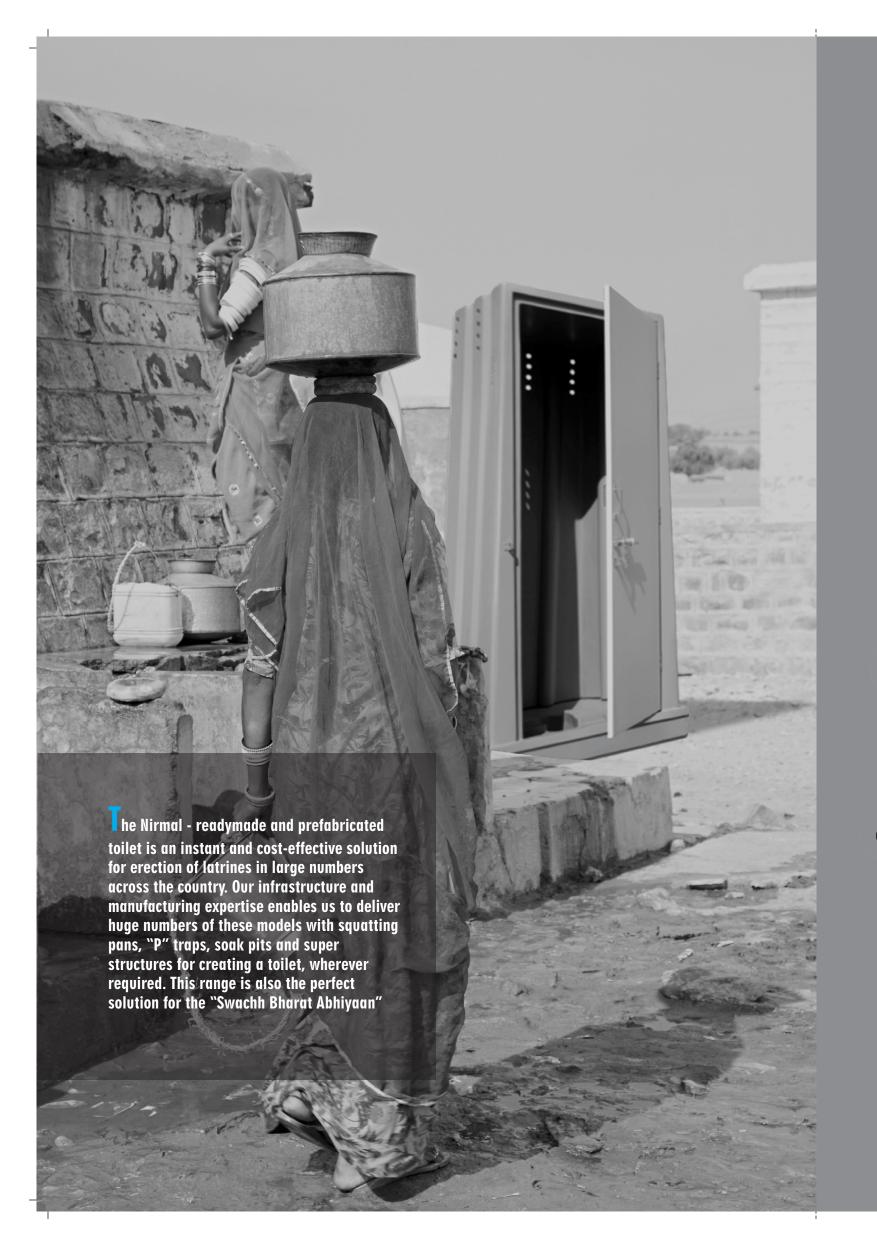

# **SUGAM TOILET**

 SUGAM - II
 :
 Code No. 39-39-74

 SUGAM - III
 :
 Code No. 33-33-70

 SUGAM - IV
 :
 Code No. 33-39-70

 SUGAM - 347
 :
 Code No. 36-48-82

Nirmal Toilet : RMTB-NRL - 9694 - 01 Dimensions : 960mm x 940mm x