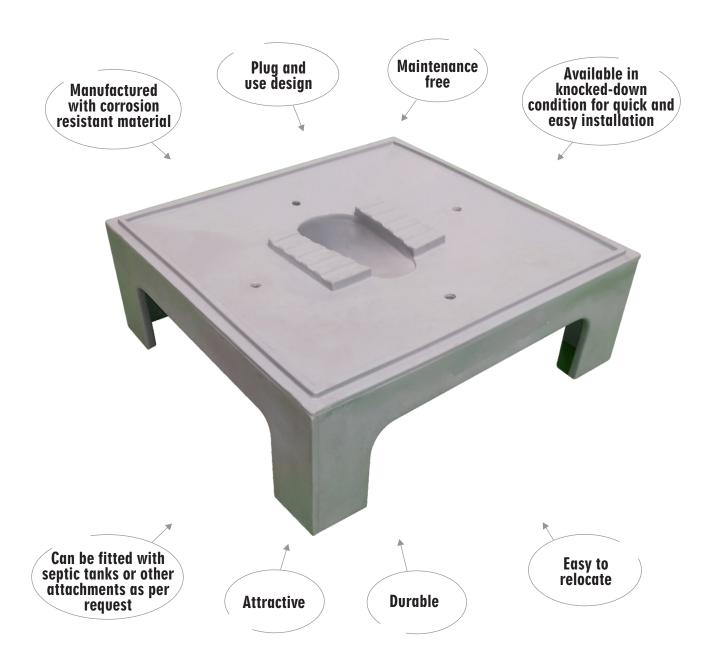

# **SQUATTING PLATES**

**Product Codes** 

Squatting Plates : SQPL-TP-12090-01

: SQPL-TP-9090-01 : SQPL-TP-9082-01 : SQPL-TP-8282-01