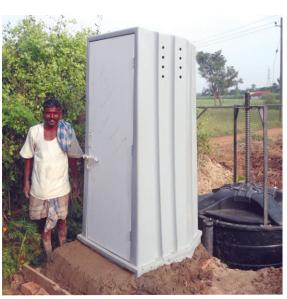

# PORTOLET PORTABLE TOILET, URINAL & BATHROOM

Toilet Block Indian Style : Code No. RMTB-IWC-90100
Toilet Block European Style : Code No. RMTB-EWC-90100
Bathroom Block : Code No. RMTB-BB-90100
Urinal Block : Code No. RMTB-UB-90100
Dimensions : 1.075mtrs x 0.91mtrs x 2.0mtrs