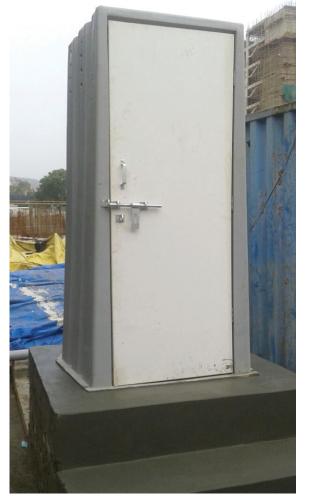

# **SUGAM TOILET**

 SUGAM - II
 :
 Code No. 39-39-74

 SUGAM - III
 :
 Code No. 33-33-70

 SUGAM - IV
 :
 Code No. 33-39-70

 SUGAM - 347
 :
 Code No. 36-48-82

Nirmal Toilet : RMTB-NRL - 9694 - 01 Dimensions : 960mm x 940mm x