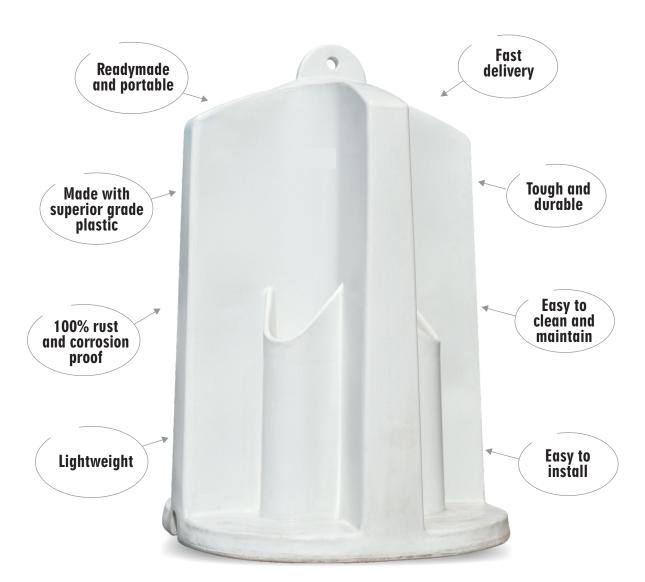

Can be installed by unskilled people anywhere in the country Readymade (including squatting plate) and Portable Tough and durable Made with superior grade plastic Easy to clean and maintain 100% rust and corrosion proof Easy to install Lightweight