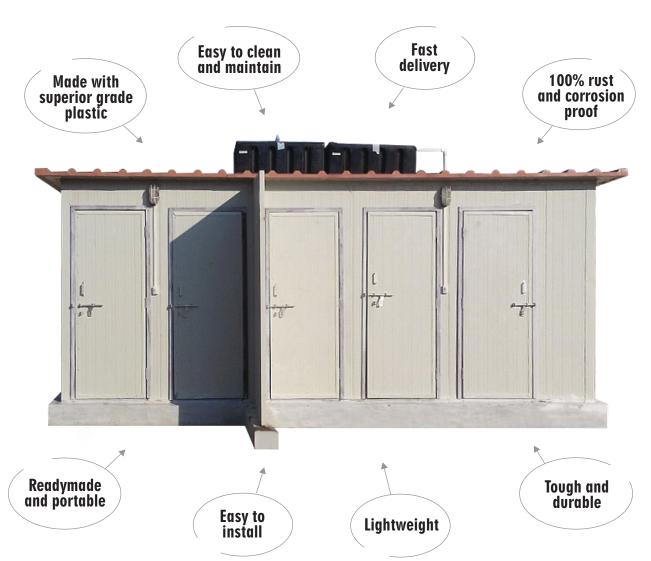

# SCHOOL SANITATION

**Product Codes** 

School toilet for 80 boys : PFB-ST-80B (MHRD)
School toilet for 40 boys : PFB-ST-40B (MHRD)
School toilet for 80 girls : PFB-ST-80G (MHRD)
School toilet for 40 girls : PFB-ST-40G (MHRD)
School toilet for 40 boys : PFB-ST-40B (ZIL)
School toilet for 40 girls : PFB-ST-40G (ZIL)

# COMMUNITY TOILET

**Product Codes** 

Community Toilet : PFB-CT-80 UM
Community Toilet : PFB-CT-40 UM
Community Toilet : PFB-CT-80 UW
Community Toilet : PFB-CT-40 UW
Community Toilet : PFB-CT-MW-80U
Community Toilet : PFB-CT-MW-40U