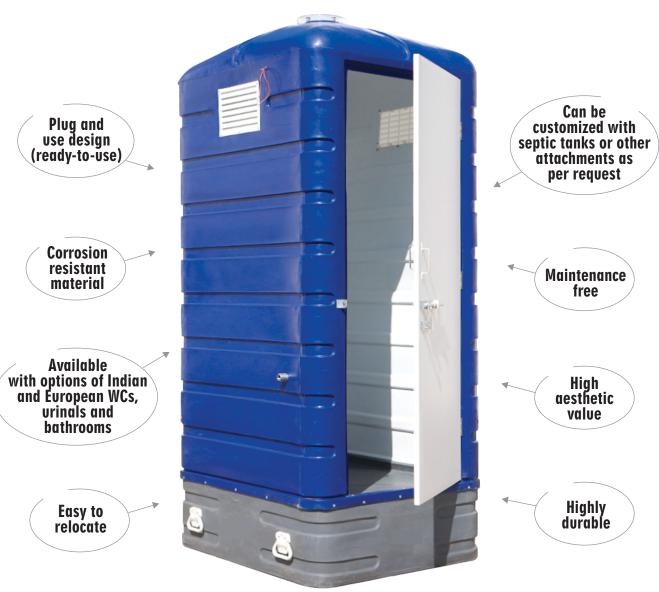

# PORTOLET PORTABLE TOILET, URINAL & BATHROOM

Toilet Block Indian Style : Code No. RMTB-IWC-90100
Toilet Block European Style : Code No. RMTB-EWC-90100
Bathroom Block : Code No. RMTB-BB-90100
Urinal Block : Code No. RMTB-UB-90100
Dimensions : 1.075mtrs x 0.91mtrs x 2.0mtrs