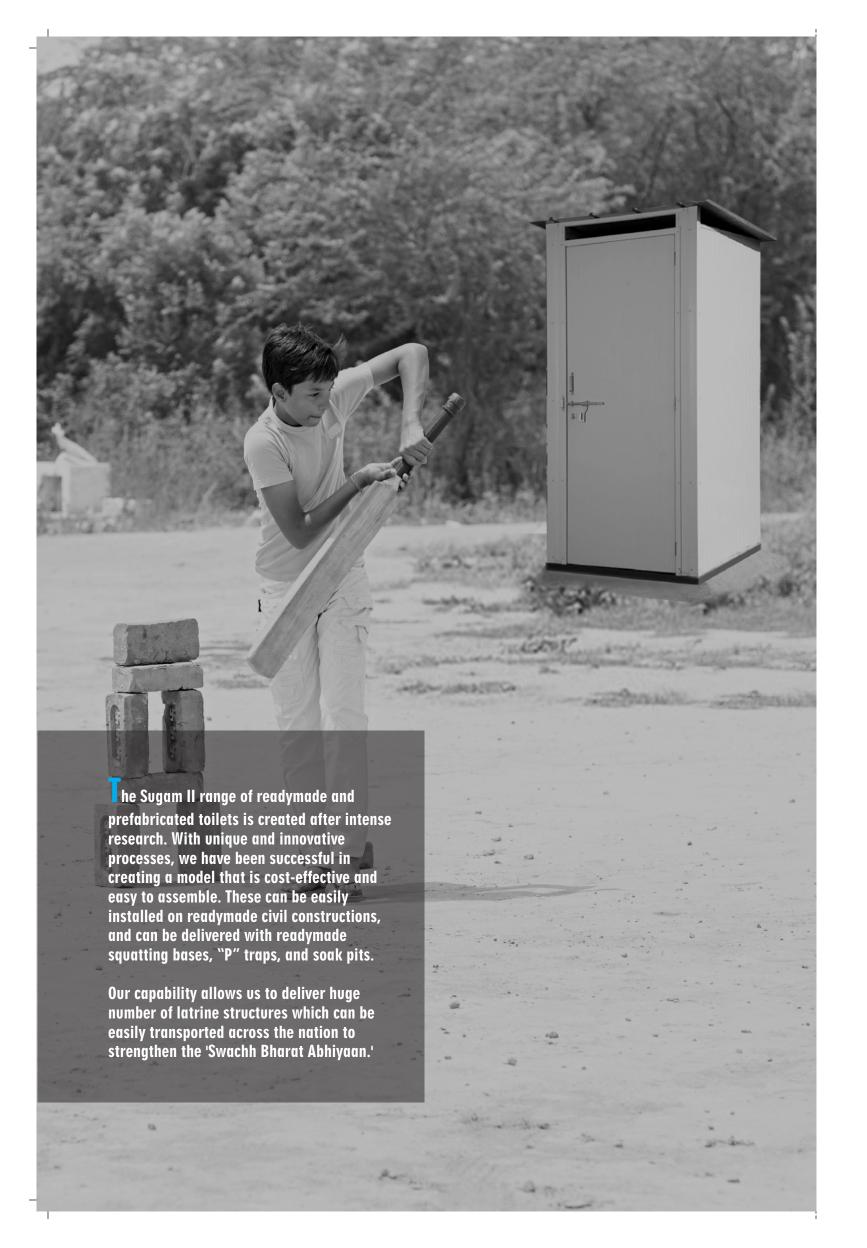

# **SUGAM TOILET**

 SUGAM - II
 :
 Code No. 39-39-74

 SUGAM - III
 :
 Code No. 33-33-70

 SUGAM - IV
 :
 Code No. 33-39-70

 SUGAM - 347
 :
 Code No. 36-48-82

Nirmal Toilet : RMTB-NRL - 9694 - 01 Dimensions : 960mm x 940mm x