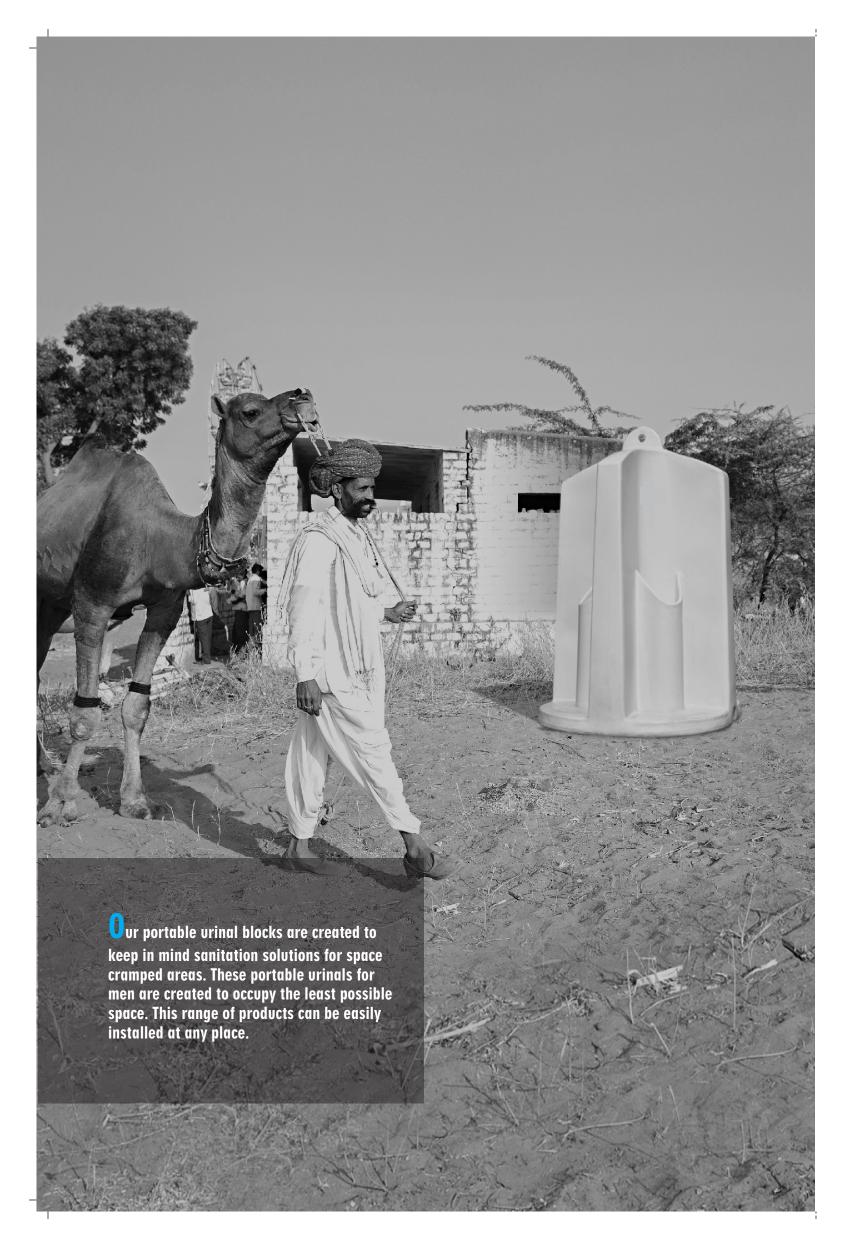

psales.ahmedabad@zepsystems.in







# PORTOLET PORTABLE TOILET, URINAL & BATHROOM

Toilet Block Indian Style : Code No. RMTB-IWC-90100
Toilet Block European Style : Code No. RMTB-EWC-90100
Bathroom Block : Code No. RMTB-BB-90100
Urinal Block : Code No. RMTB-UB-90100
Dimensions : 1.075mtrs x 0.91mtrs x 2.0mtrs





# **SUGAM TOILET**

 SUGAM - II
 :
 Code No. 39-39-74

 SUGAM - III
 :
 Code No. 33-33-70

 SUGAM - IV
 :
 Code No. 33-39-70

 SUGAM - 347
 :
 Code No. 36-48-82





Nirmal Toilet : RMTB-NRL - 9694 - 01 Dimensions : 960mm x 940mm x

Can be installed by unskilled people anywhere in the country Readymade (including squatting plate) and Portable Tough and durable Made with superior grade plastic Easy to clean and maintain 100% rust and corrosion proof Easy to install Lightweight



# **PORTABLE URINAL**

Portable Urinal Block: RMTB-UB-131318-01





# MOBILE TOILET VAN

#### **Product Codes**

ZIPL : MBTV : 4 IWC
ZIPL : MBTV : 6 IWC
ZIPL : MBTV : 8 IWC
ZIPL : MBTV : 10 IWC





# SCHOOL SANITATION

**Product Codes** 

School toilet for 80 boys : PFB-ST-80B (MHRD)
School toilet for 40 boys : PFB-ST-40B (MHRD)
School toilet for 80 girls : PFB-ST-80G (MHRD)
School toilet for 40 girls : PFB-ST-40G (MHRD)
School toilet for 40 boys : PFB-ST-40B (ZIL)
School toilet for 40 girls : PFB-ST-40G (ZIL)





# COMMUNITY TOILET

**Product Codes** 

Community Toilet : PFB-CT-80 UM
Community Toilet : PFB-CT-40 UM
Community Toilet : PFB-CT-80 UW
Community Toilet : PFB-CT-40 UW
Community Toilet : PFB-CT-MW-80U
Community Toilet : PFB-CT-MW-40U



# INTIGRATED BIODIGESTER WITH TOILET B