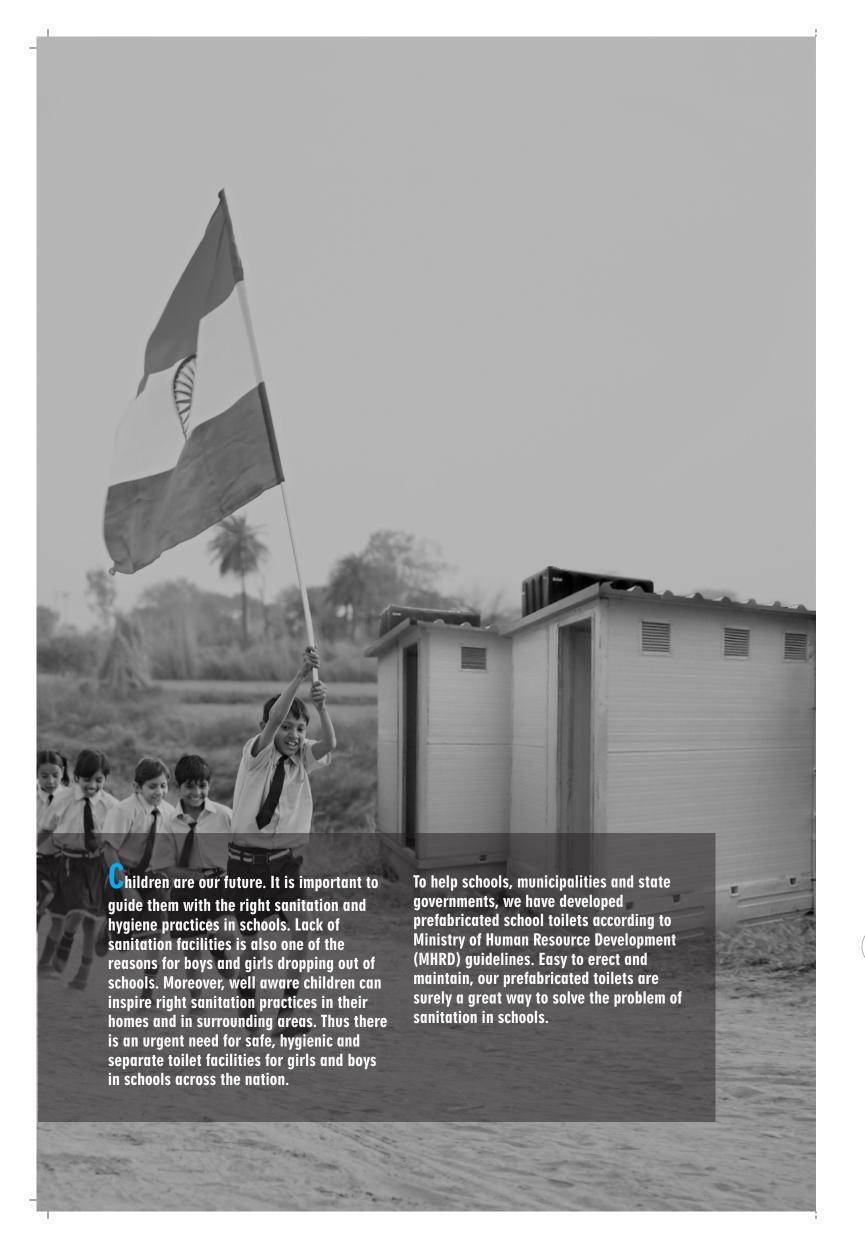

# SCHOOL SANITATION

**Product Codes** 

School toilet for 80 boys : PFB-ST-80B (MHRD)
School toilet for 40 boys : PFB-ST-40B (MHRD)
School toilet for 80 girls : PFB-ST-80G (MHRD)
School toilet for 40 girls : PFB-ST-40G (MHRD)
School toilet for 40 boys : PFB-ST-40B (ZIL)
School toilet for 40 girls : PFB-ST-40G (ZIL)