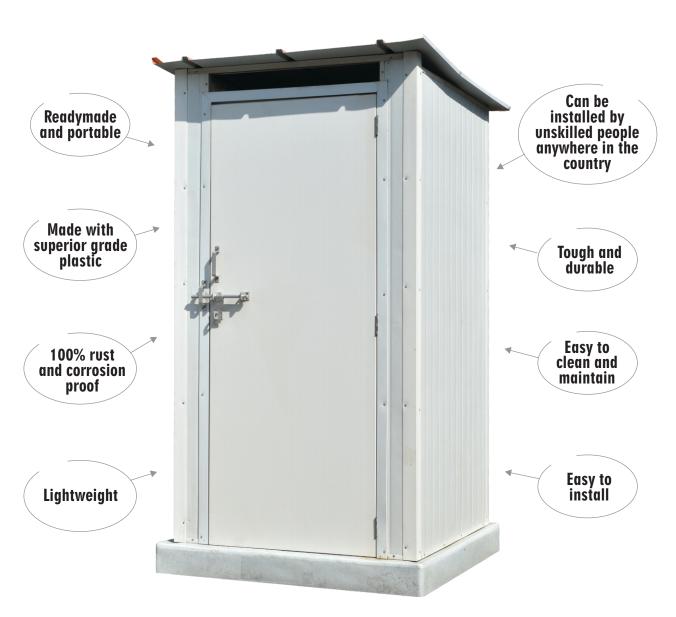

# **SUGAM TOILET**

 SUGAM - II
 :
 Code No. 39-39-74

 SUGAM - III
 :
 Code No. 33-33-70

 SUGAM - IV
 :
 Code No. 33-39-70

 SUGAM - 347
 :
 Code No. 36-48-82

Nirmal Toilet : RMTB-NRL - 9694 - 01 Dimensions : 960mm x 940mm x

Can be installed by unskilled people anywhere in the country Readymade (including squatting plate) and Portable Tough and durable Made with superior grade plastic Easy to clean and maintain 100% rust and corrosion proof Easy to install Lightweight