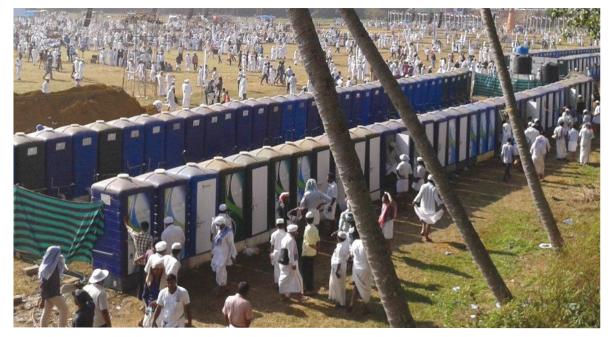

# PORTOLET PORTABLE TOILET, URINAL & BATHROOM

Toilet Block Indian Style : Code No. RMTB-IWC-90100
Toilet Block European Style : Code No. RMTB-EWC-90100
Bathroom Block : Code No. RMTB-BB-90100
Urinal Block : Code No. RMTB-UB-90100
Dimensions : 1.075mtrs x 0.91mtrs x 2.0mtrs