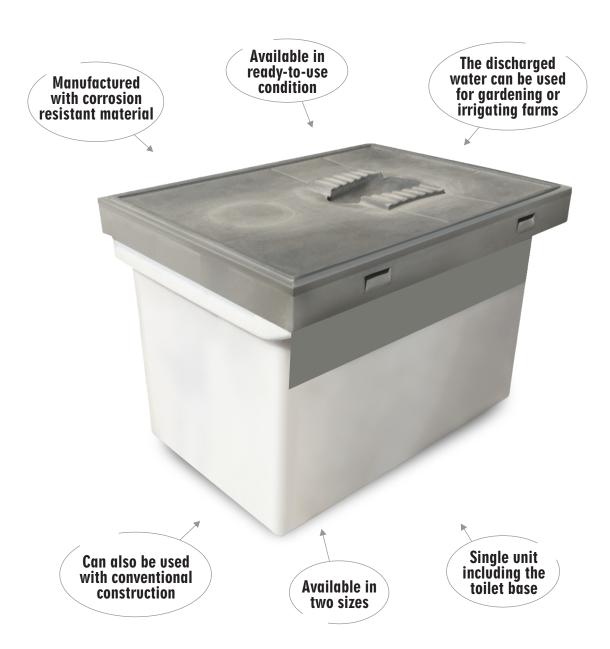

# INTIGRATED BIODIGESTER WITH TOILET BASE

**Product Codes** 

Intigrated Biodigester with : ZIPL-BD-500L-12090
Toilet Base : ZIPL-BD-500L-9090