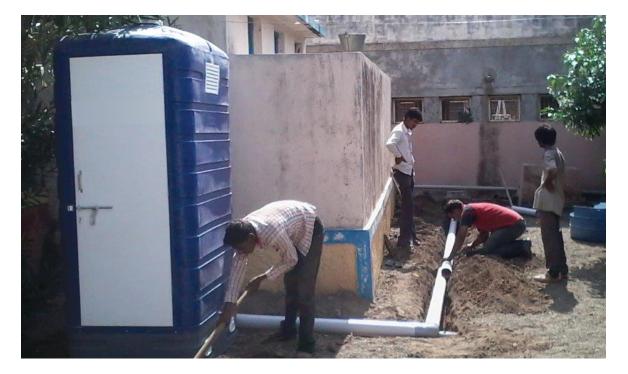

# INTIGRATED BIODIGESTER WITH TOILET BASE

**Product Codes** 

Intigrated Biodigester with : ZIPL-BD-500L-12090
Toilet Base : ZIPL-BD-500L-9090