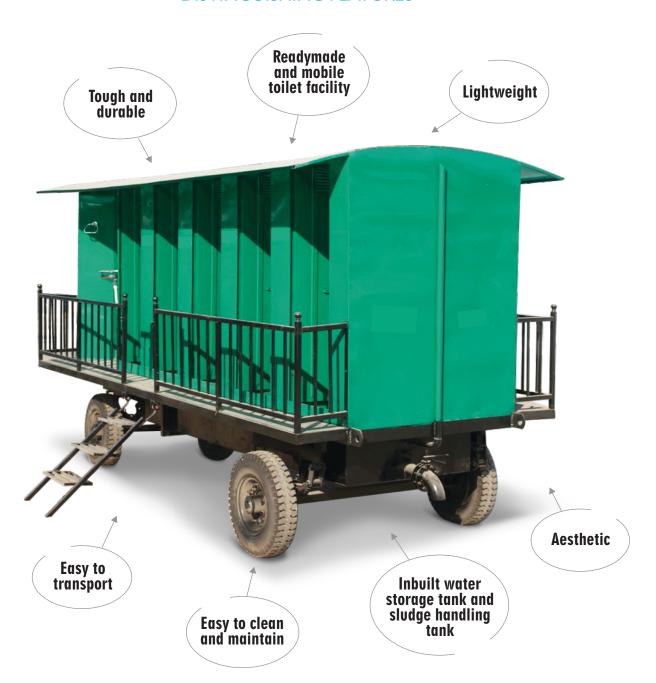

#### **DISTINGUISHING FEATURES**

# MOBILE TOILET VAN

#### **Product Codes**

ZIPL : MBTV : 4 IWC
ZIPL : MBTV : 6 IWC
ZIPL : MBTV : 8 IWC
ZIPL : MBTV : 10 IWC