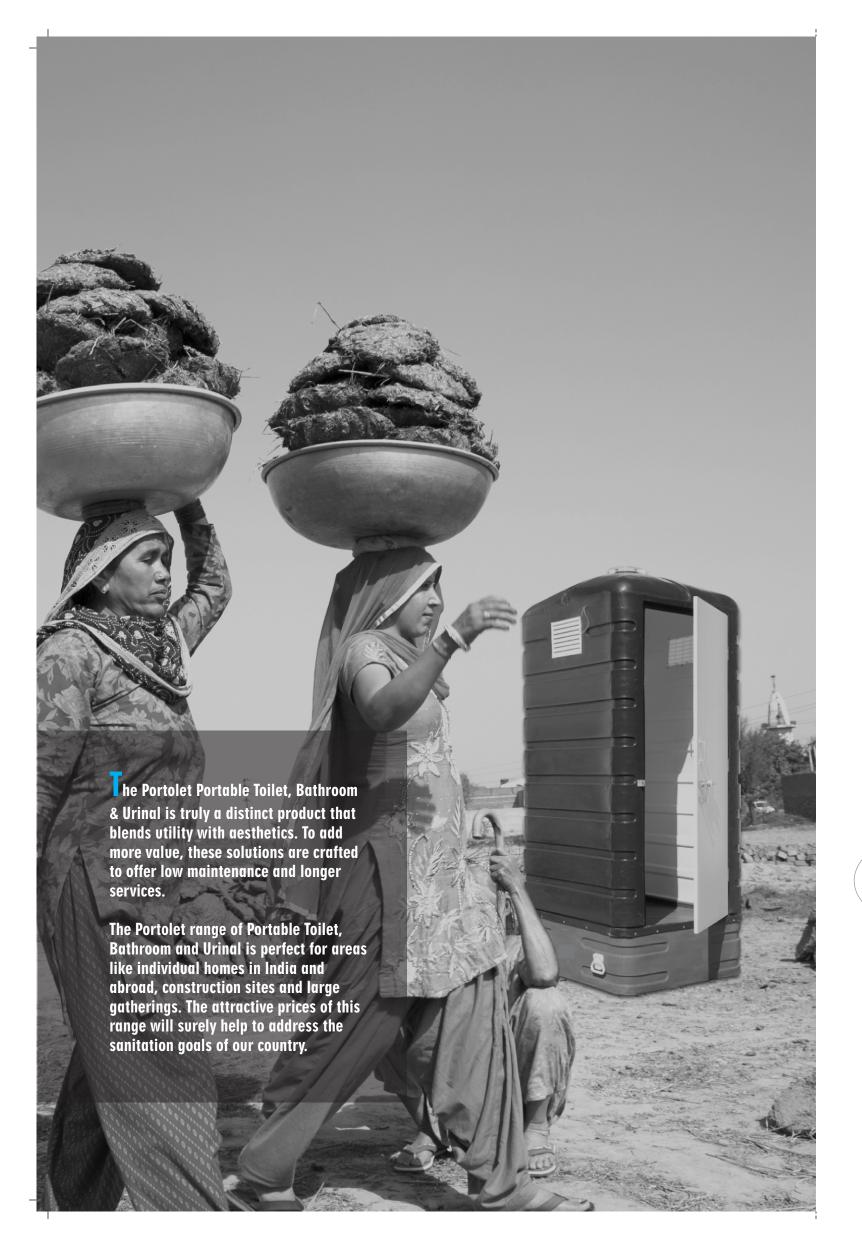

# PORTOLET PORTABLE TOILET, URINAL & BATHROOM

Toilet Block Indian Style : Code No. RMTB-IWC-90100
Toilet Block European Style : Code No. RMTB-EWC-90100
Bathroom Block : Code No. RMTB-BB-90100
Urinal Block : Code No. RMTB-UB-90100
Dimensions : 1.075mtrs x 0.91mtrs x 2.0mtrs