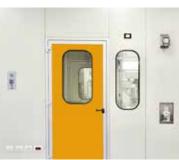

#### **GPSP Doors**

GPSP Powder Coated double skin door with 44 mm leaf thickness made of 0.80 mm GPSP sheet for door leaf with honeycomb infill and door frame made out of 1.20 mm thick GPSP sheet.

Doors are designed to meet harsh environmental exposure to chemical and water stream in laboratories, bottling plants, hospital surgery rooms, humid environments etc.