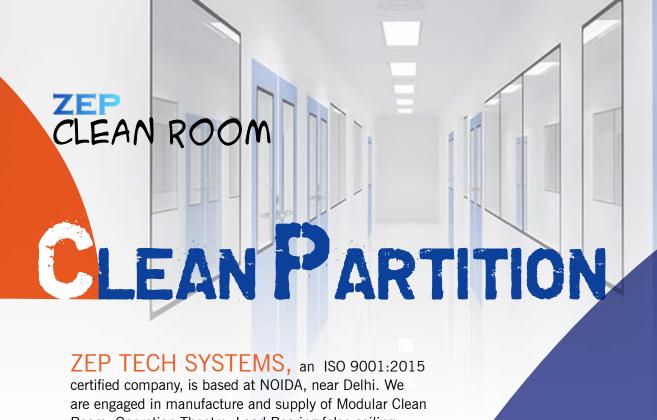

# CLEAN ROOM

ZEP TECH SYSTEMS (P) Ltd., an ISO 9001-2015 certified company, is based at NOIDA, near Delhi. We are manufacturer/supplier of complete clean room solutions (HVAC, Clean Room Equipment, Panels and Doors).

Ph: 8800144005

E mail: zepsales.ahmedabad@zepsystems.in

Room, Operation Theatre, Load Bearing false ceiling, Wall Partition & Riser panels etc.

A team of qualified professionals, with expertise in their field, provide the best quality customized solutions to our customers.

#### Wall Partition/ Clean Room Partition

A vital ingredient in the creation of clean rooms, wall panels form a substantial part of our product offerings. ZEP wall panels are manufactured in standard size and can also be customized depending on the requirement.