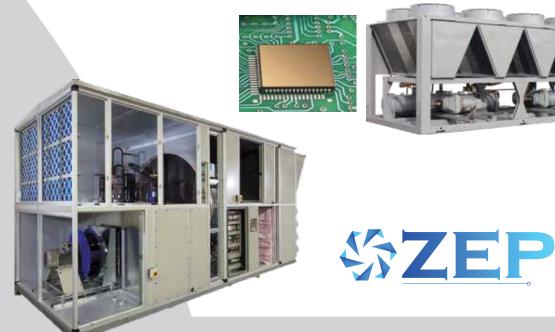

# CLEAN ROOM

ZEP TECH SYSTEMS (P) Ltd., an ISO 9001-2015 certified company, is based at NOIDA, near Delhi. We are manufacturer/supplier of complete clean room solutions (HVAC, Clean Room Equipment, Panels and Doors).

### Our complete clean room system integeration includes

- HVAC- Air Handling Unit/Condensing unit/Chiller/ Ducting and Insulation/Fan coil unit.
- Terminal Filter housing and inbuilt Return Air Riser.
- Complete range of Clean room Equipment in SS 304/SS 316/SS 316 L construction. (e.g. RLAF, LAF, Pass boxes & air shower etc.)
- Epoxy/ESD Flooring.
- Designing of facility as per cGMP & WHO GMP guidelines.
- Validation and Documentation.

### **CLEAN ROOM EQUIPMENT**

We provide **clean room equipment** with best quality material. Our offerings includes all type of clean room equipment which are as follows:

- Air shower
- Passbox- dynamic and static
- Laminar air flow-horizontal/vertical/hanging/mobile.
- Garment storage cabinet-dynamic/static
- Sampling and dispensing booths.
- Fume hoods
- Bio-safety cabinet
- Clean room modular partitions and doors
- HEPA/ Minipleat filters
- Dedusting tunnels