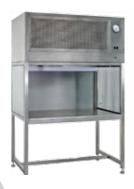

### **CLEAN ROOM EQUIPMENT**

We provide **clean room equipment** with best quality material. Our offerings includes all type of clean room equipment which are as follows:

- Air shower
- Passbox- dynamic and static
- Laminar air flow-horizontal/vertical/hanging/mobile.
- Garment storage cabinet-dynamic/static
- Sampling and dispensing booths.
- Fume hoods
- Bio-safety cabinet
- Clean room modular partitions and doors
- HEPA/ Minipleat filters
- Dedusting tunnels

Our equipment are generally made of stainless steel 304 and 316, 316L construction

These equipments are used by healthcare companies, semiconductors, electronics and research labs.