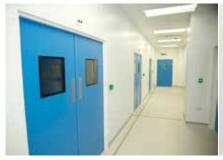

## SCIENTIFIC DOORS Superior quality | Unmatched strength | Smooth finish

The scientific doors are designed to meet the most stringent requirements for clean room and hygiene applications. Our doors are the new choice for leading pharmaceutical and food companies for use in clean room areas and also where doors are routinely exposed to chemical washing meant for inhibiting and preventing access to harmful bacteria and insect borne infestation.

Doors are available with infill of Honeycomb as standard and optional Polyurethane Foam core - ensuring a strong, stable and flush compact door. These factoryfinished doors have proved to be a low-maintenance, durable and ecofriendly options. All doors are factory finished with powder coating.