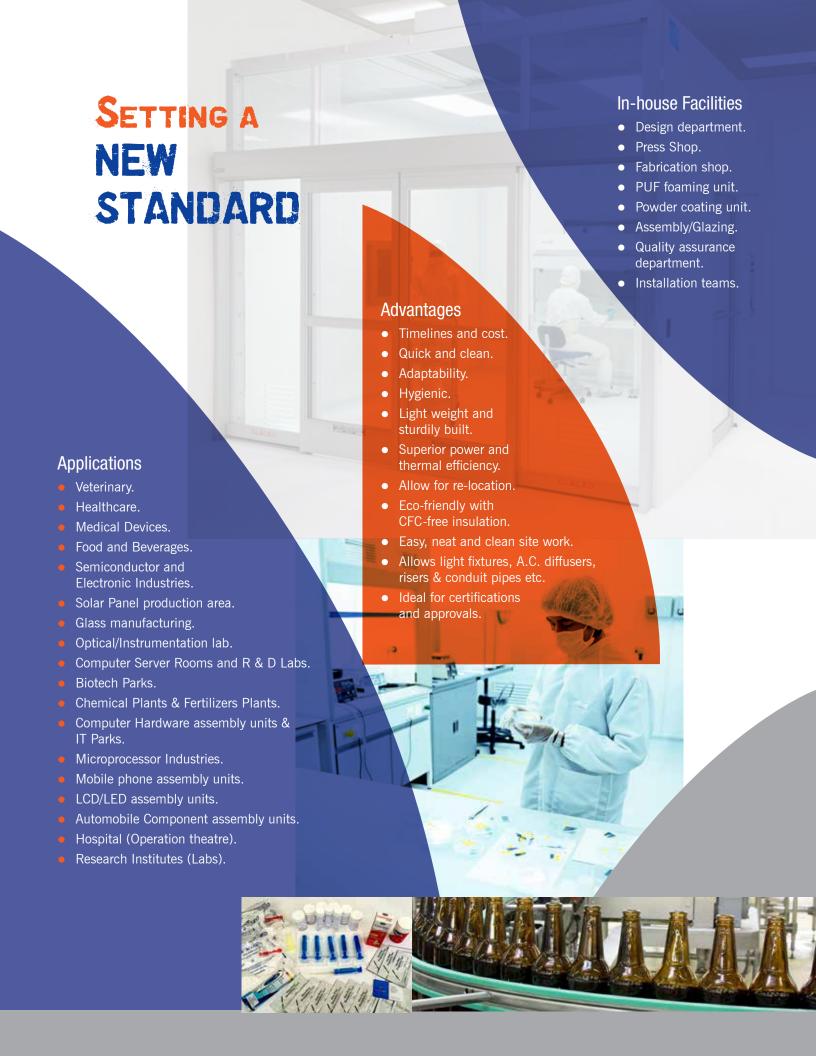

#### **Application Industrry**

- Pharmaceuticals
- APIs
- Medical devices
- Diagnostic Kits
- · Herbal and Ayurvedic
- · Homoeopathic & Unani
- Food and beverages
- Semiconductors and electronic industries
- Glass manufacturing
- Optical/ instrumentation lab
- R&D labs
- Biotech parks
- Microprocessor industries
- Mobile phone assembly units
- LCD/LED assembly units
- Automobile component assembly units
- Research institutes (labs)
- Hospitals

### Our complete clean room system integeration includes

- HVAC- Air Handling Unit/Condensing unit/Chiller/ Ducting and Insulation/Fan coil unit.
- Terminal Filter housing and inbuilt Return Air Riser.
- Complete range of Clean room Equipment in SS 304/SS 316/SS 316 L construction. (e.g. RLAF, LAF, Pass boxes & air shower etc.)
- Epoxy/ESD Flooring.
- Designing of facility as per cGMP & WHO GMP guidelines.
- Validation and Documentation.

### **CLEAN ROOM EQUIPMENT**

We provide **clean room equipment** with best quality material. Our offerings includes all type of clean room equipment which are as follows:

- Air shower
- Passbox- dynamic and static
- Laminar air flow-horizontal/vertical/hanging/mobile.
- Garment storage cabinet-dynamic/static
- Sampling and dispensing booths.
- Fume hoods
- Bio-safety cabinet
- Clean room modular partitions and doors
- HEPA/ Minipleat filters
- Dedusting tunnels

Our equipment are generally made of stainless steel 304 and 316, 316L construction

These equipments are used by healthcare companies, semiconductors, electronics and research labs.