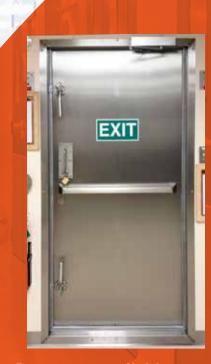

#### **Emergency doors**

An exit door designed to allow the occupants of a building to evacuate safely during an emergency.