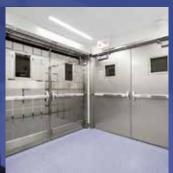

#### **Emergency doors**

An exit door designed to allow the occupants of a building to evacuate safely during an emergency.