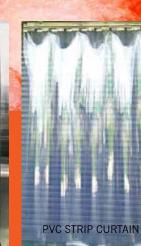

# INSULATED DOORS AND ACCESSORIES

## Accessories

- Pressure Relief Valves for Freezer rooms.
- Push and kick plates for doors.
- Ramp for entry at door.
- Strip Curtains to operate at freezing temperatures without stiffening.
- Hatch doors.
- Air curtains.