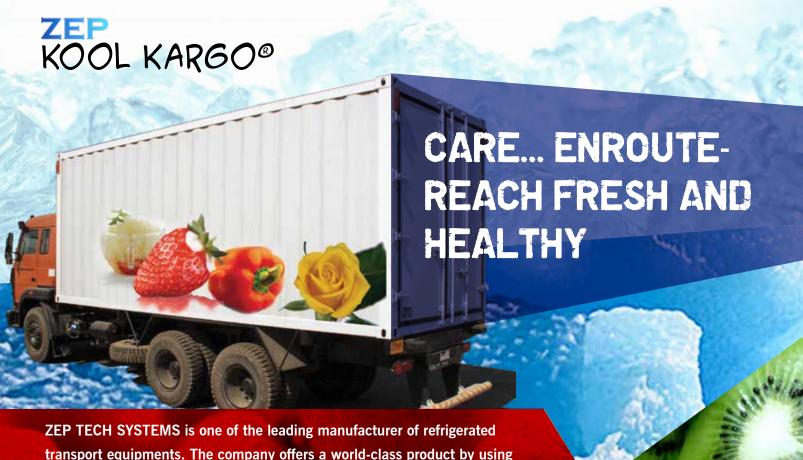

ZEP TECH SYSTEMS is one of the leading manufacturer of refrigerated transport equipments. The company offers a world-class product by using state-of-the-art technology and is designed to carry a wide variety of perishable products such as: Fruits & Vegetables, Dairy products, Meat, Frozen Food, Poultry, Vending Products, Flowers and Plants, Ice, Ice Cream, Seafood, Medicines, Vaccines etc.

KOOL KAR60° insulated vehicle bodies are based on proven and well researched technology and construction techniques. The panel thickness up to 150 mm can be provided to suit varying needs of temperature maintenance (-25 °C to +15 °C).