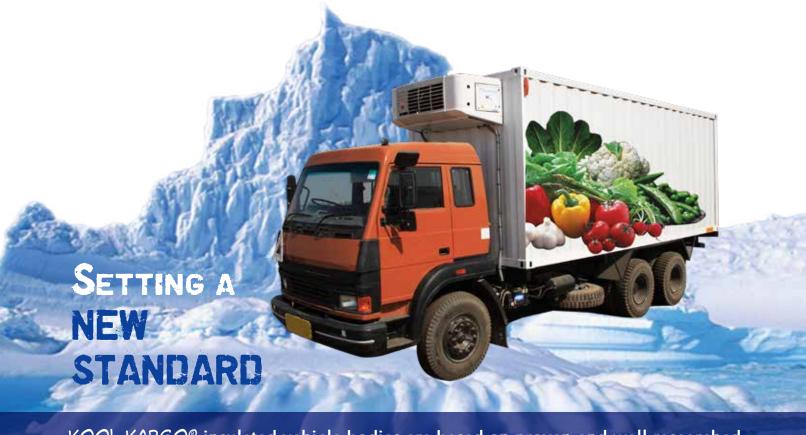

KOOL KAR60° insulated vehicle bodies are based on proven and well researched technology and construction techniques. The panel thickness up to 150 mm can be provided to suit varying needs of temperature maintenance (-25 °C to +15 °C).

# State-of-the-art technology

- Single panel option.
- Strong construction yet light in weight.
- Well-balanced and low dead weight, resulting in higher payload.
- Higher thermal insulation value, hence longer storage period and reduced operating cost.
- Multi-lip gaskets in door ensure better air tight construction and helps in improving the thermal efficiency of chilling plant.
- New construction technique results in no metal-to-metal contact, hence no heat bridge.
- CFC Free, rigid PU Foam as per IS 12436-1988 construction and 40±2kg/m³ density gives best thermal insulation.
- Tailor made solutions with 270° openable rear doors.
- Suitable for any vehicle chassis