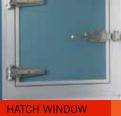

# INSULATED DOORS AND ACCESSORIES

## Accessories

- Pressure Relief Valves for Freezer rooms.
- Push and kick plates for doors.
- Ramp for entry at door.
- Strip Curtains to operate at freezing temperatures without stiffening.
- Hatch doors.
- Air curtains.